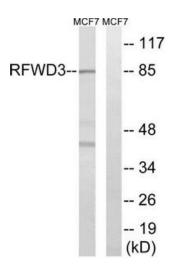

### **Product images:**

Western blot analysis of extracts from MCF-7 cells, using RFWD3 antibody.The lane on the right is treated with the synthesized peptide.

This product is to be used for laboratory only. Not for diagnostic or therapeutic use. ©2022 OriGene Technologies, Inc., 9620 Medical Center Drive, Ste 200, Rockville, MD 20850, US