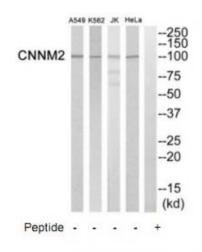

## **Product images:**

Western blot analysis of extracts from Hela cells, K562 cells, Jurkat cells and A549 cells, using CNNM2 antibody.The lane on the right is treated with the synthesized peptide.

This product is to be used for laboratory only. Not for diagnostic or therapeutic use. ©2022 OriGene Technologies, Inc., 9620 Medical Center Drive, Ste 200, Rockville, MD 20850, US