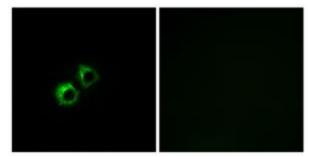

Immunofluorescence analysis of MCF-7 cells, using MRPS21 antibody. The picture on the right is treated with the synthesized peptide.