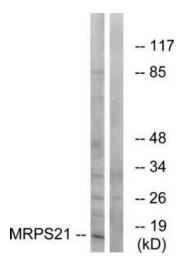

## **Product images:**

Western blot analysis of extracts from COS cells, using MRPS21 antibody. The lane on the right is treated with the synthesized peptide.

Immunohistochemistry analysis of paraffinembedded human pancreas tissue using MRPS21 antibody. The picture on the right is treated with the synthesized peptide.