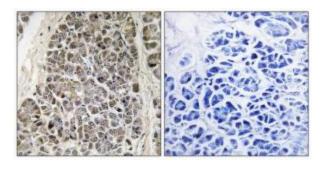

## **Product images:**

Western blot analysis of extracts from COS cells, using MRPS21 antibody. The lane on the right is treated with the synthesized peptide.

Immunohistochemistry analysis of paraffinembedded human pancreas tissue using MRPS21 antibody. The picture on the right is treated with the synthesized peptide.