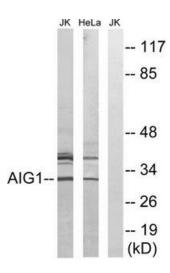

# **Product images:**

Western blot analysis of extracts from Jurkat cells and HeLa cells, using AIG1 antibody. The lane on the right is treated with the synthesized peptide.

This product is to be used for laboratory only. Not for diagnostic or therapeutic use. ©2022 OriGene Technologies, Inc., 9620 Medical Center Drive, Ste 200, Rockville, MD 20850, US