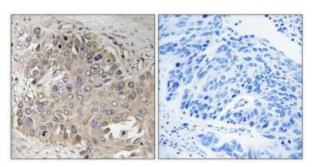

# **Product images:**

Immunohistochemistry analysis of paraffinembedded human lung carcinoma tissue using SPTBN5 antibody. The picture on the right is treated with the synthesized peptide.