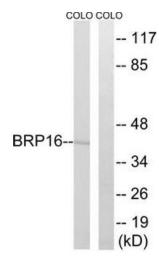

## **Product images:**

Western blot analysis of extracts from COLO cells, using BRP16 antibody. The lane on the right is treated with the synthesized peptide.

Immunohistochemistry analysis of paraffinembedded human lung carcinoma tissue, using BRP16 antibody. The picture on the right is treated with the synthesized peptide.