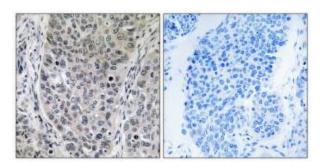

## **Product images:**

Western blot analysis of extracts from COLO cells, using BRP16 antibody. The lane on the right is treated with the synthesized peptide.

Immunohistochemistry analysis of paraffinembedded human lung carcinoma tissue, using BRP16 antibody. The picture on the right is treated with the synthesized peptide.