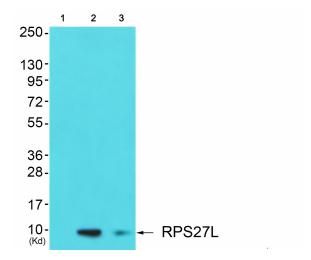

## **Product images:**

Western blot analysis of extracts from COLO cells, using RS27L antibody.The lane on the right is treated with the synthesized peptide.

Western blot analysis of extracts from 3T3 cells (Lane 2) and HepG2 cells (Lane 3), using RPS27L Antibody. The lane on the left is treated with synthesized peptide.