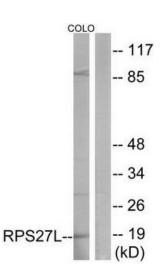

## **Product images:**

Western blot analysis of extracts from COLO cells, using RS27L antibody.The lane on the right is treated with the synthesized peptide.

Western blot analysis of extracts from 3T3 cells (Lane 2) and HepG2 cells (Lane 3), using RPS27L Antibody. The lane on the left is treated with synthesized peptide.