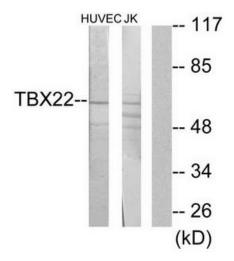

## **Product images:**

Western blot analysis of extracts from HUVEC cells and Jurkat cells, using TBX22 antibody. The lane on the right is treated with the synthesized peptide.

This product is to be used for laboratory only. Not for diagnostic or therapeutic use. ©2022 OriGene Technologies, Inc., 9620 Medical Center Drive, Ste 200, Rockville, MD 20850, US