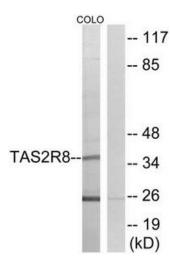

## **Product images:**

Western blot analysis of extracts from COLO cells, using TAS2R8 antibody. The lane on the right is treated with the synthesized peptide.