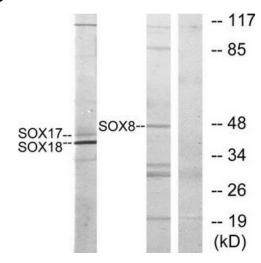

## **Product images:**

Western blot analysis of extracts from COS7 cells, untreated or treated with serum (10%, 30mins), using SOX8/9/17/18 antibody. The lane on the right is treated with the synthesized peptide.