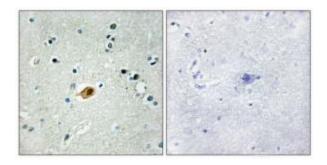

Immunohistochemistry analysis of paraffinembedded human brain tissue using SOX8/9/17/18 antibody. The picture on the right is treated with the synthesized peptide.