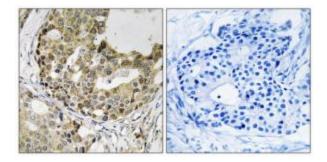

## **Product images:**

Western blot analysis of extracts from rat heart cells, using NXPH1 antibody. The lane on the right is treated with the synthesized peptide.

Immunohistochemistry analysis of paraffinembedded human breast carcinoma tissue, using NXPH1 antibody. The picture on the right is treated with the synthesized peptide.