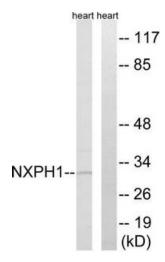

## **Product images:**

Western blot analysis of extracts from rat heart cells, using NXPH1 antibody. The lane on the right is treated with the synthesized peptide.

Immunohistochemistry analysis of paraffinembedded human breast carcinoma tissue, using NXPH1 antibody. The picture on the right is treated with the synthesized peptide.