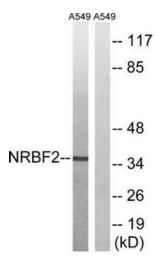

## **Product images:**

Western blot analysis of extracts from A549 cells, using NRBF2 antibody. The lane on the right is treated with the synthesized peptide.