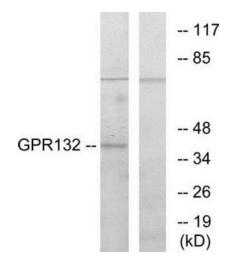

## **Product images:**

Western blot analysis of extracts from COS-7 cells, using GPR132 antibody. The lane on the right is treated with the synthesized peptide.

This product is to be used for laboratory only. Not for diagnostic or therapeutic use. ©2022 OriGene Technologies, Inc., 9620 Medical Center Drive, Ste 200, Rockville, MD 20850, US