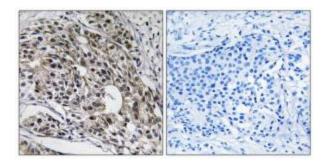

## **Product images:**

Western blot analysis of extracts from A549 cells, using MRPL13 antibody. The lane on the right is treated with the synthesized peptide.

Immunohistochemistry analysis of paraffinembedded human breast carcinoma tissue using MRPL13 antibody. The picture on the right is treated with the synthesized peptide.