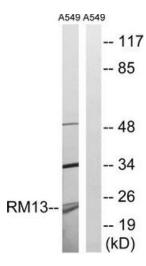

## **Product images:**

Western blot analysis of extracts from A549 cells, using MRPL13 antibody. The lane on the right is treated with the synthesized peptide.

Immunohistochemistry analysis of paraffinembedded human breast carcinoma tissue using MRPL13 antibody. The picture on the right is treated with the synthesized peptide.