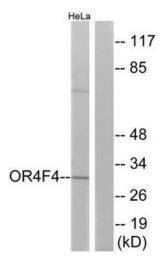

## **Product images:**

Western blot analysis of extracts from HeLa cells, using OR4F4 antibody. The lane on the right is treated with the synthesized peptide.

Immunofluorescence analysis of A549 cells, using OR4F4 antibody. The picture on the right is treated with the synthesized peptide.