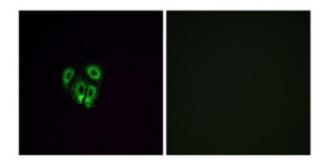

## **Product images:**

Western blot analysis of extracts from HeLa cells, using OR4F4 antibody. The lane on the right is treated with the synthesized peptide.

Immunofluorescence analysis of A549 cells, using OR4F4 antibody. The picture on the right is treated with the synthesized peptide.