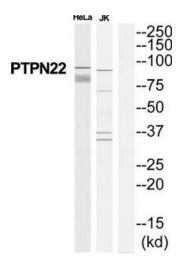

## **Product images:**

Western blot analysis of extracts from HeLa/Jurkat cells, using PTPN22 antibody.The lane on the right is treated with the synthesized peptide.

This product is to be used for laboratory only. Not for diagnostic or therapeutic use. ©2022 OriGene Technologies, Inc., 9620 Medical Center Drive, Ste 200, Rockville, MD 20850, US