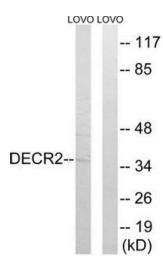

## **Product images:**

Western blot analysis of extracts from LOVO cells, using DECR2 antibody. The lane on the right is treated with the synthesized peptide.