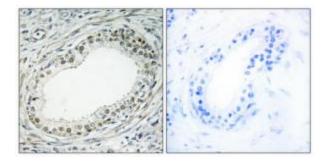

#### **Product images:**

Western blot analysis of extracts from COLO cells, using RPL36 antibody.The lane on the right is treated with the synthesized peptide.

Immunohistochemistry analysis of paraffinembedded human prostate carcinoma tissue using RPL36 antibody.The picture on the right is treated with the synthesized peptide.