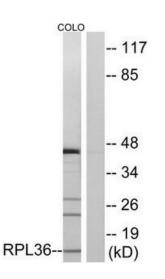

#### **Product images:**

Western blot analysis of extracts from COLO cells, using RPL36 antibody.The lane on the right is treated with the synthesized peptide.

Immunohistochemistry analysis of paraffinembedded human prostate carcinoma tissue using RPL36 antibody.The picture on the right is treated with the synthesized peptide.