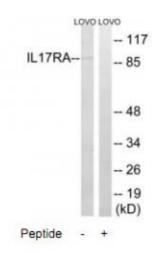

### **Product images:**

Western blot analysis of extracts from LOVO cells, using IL17RAantibody.The lane on the right is treated with the synthesized peptide.

This product is to be used for laboratory only. Not for diagnostic or therapeutic use. ©2022 OriGene Technologies, Inc., 9620 Medical Center Drive, Ste 200, Rockville, MD 20850, US