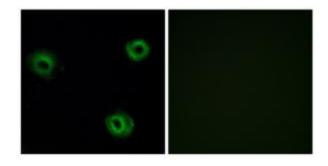

## **Product images:**

Western blot analysis of extracts from Jurkat cells, using NTR2 antibody. The lane on the right is treated with the synthesized peptide.

Immunofluorescence analysis of A549 cells, using NTR2 antibody. The picture on the right is treated with the synthesized peptide.