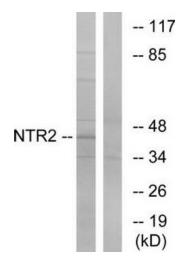

## **Product images:**

Western blot analysis of extracts from Jurkat cells, using NTR2 antibody. The lane on the right is treated with the synthesized peptide.

Immunofluorescence analysis of A549 cells, using NTR2 antibody. The picture on the right is treated with the synthesized peptide.