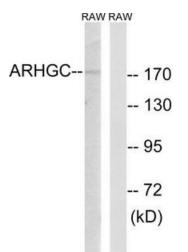

## **Product images:**

Western blot analysis of extracts from RAW264.7 cells, using ARHGEF12 antibody.The lane on the right is treated with the synthesized peptide.

This product is to be used for laboratory only. Not for diagnostic or therapeutic use. ©2022 OriGene Technologies, Inc., 9620 Medical Center Drive, Ste 200, Rockville, MD 20850, US