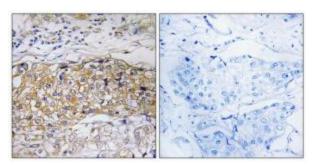

## **Product images:**

Immunohistochemistry analysis of paraffinembedded human breast carcinoma tissue using USP24 antibody. The picture on the right is treated with the synthesized peptide.