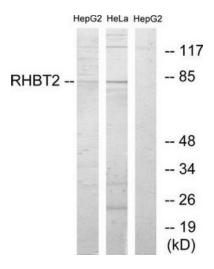

## **Product images:**

Western blot analysis of extracts from HepG2 cells and HeLa cells, using RHBT2 antibody.The lane on the right is treated with the synthesized peptide.

This product is to be used for laboratory only. Not for diagnostic or therapeutic use. ©2022 OriGene Technologies, Inc., 9620 Medical Center Drive, Ste 200, Rockville, MD 20850, US