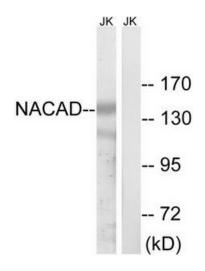

### **Product images:**

Western blot analysis of extracts from Jurkat cells, using NACAD antibody.The lane on the right is treated with the synthesized peptide.

This product is to be used for laboratory only. Not for diagnostic or therapeutic use. ©2025 OriGene Technologies, Inc., 9620 Medical Center Drive, Ste 200, Rockville, MD 20850, US