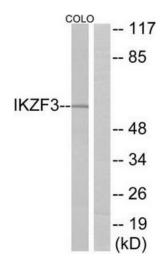

### **Product images:**

Western blot analysis of extracts from COLO cells, using IKZF3 antibody.The lane on the right is treated with the synthesized peptide.

This product is to be used for laboratory only. Not for diagnostic or therapeutic use. ©2022 OriGene Technologies, Inc., 9620 Medical Center Drive, Ste 200, Rockville, MD 20850, US