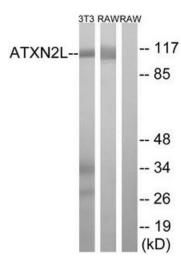

## **Product images:**

Western blot analysis of extracts from 3T3 cells and RAW264.7 cells, using ATXN2L antibody. The lane on the right is treated with the synthesized peptide.