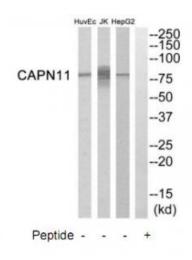

## **Product images:**

Western blot analysis of extracts from HepG2 cells, Jurkat cells and HuvEc cells, using CAPN11 antibody.The lane on the right is treated with the synthesized peptide.

This product is to be used for laboratory only. Not for diagnostic or therapeutic use. ©2025 OriGene Technologies, Inc., 9620 Medical Center Drive, Ste 200, Rockville, MD 20850, US