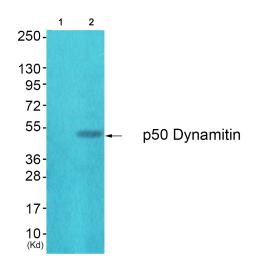

#### **Product images:**

Western blot analysis of extracts from A549 cells, using p50 dynamitin antibody (#TA315072).The lane on the right is treated with the synthesized peptide.

Western blot analysis of extracts from HuvEc cells (Lane 2), using p50 Dynamitin Antibody. The lane on the left is treated with synthesized peptide.