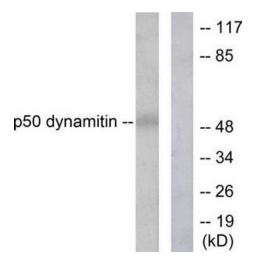

#### **Product images:**

Western blot analysis of extracts from A549 cells, using p50 dynamitin antibody (#TA315072).The lane on the right is treated with the synthesized peptide.

Western blot analysis of extracts from HuvEc cells (Lane 2), using p50 Dynamitin Antibody. The lane on the left is treated with synthesized peptide.