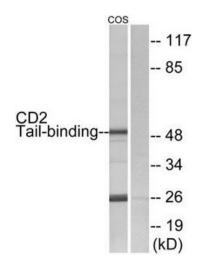

## **Product images:**

Western blot analysis of extracts from COS-7 cells, using CD2 Tail-binding antibody.The lane on the right is treated with the synthesized peptide.

This product is to be used for laboratory only. Not for diagnostic or therapeutic use. ©2022 OriGene Technologies, Inc., 9620 Medical Center Drive, Ste 200, Rockville, MD 20850, US