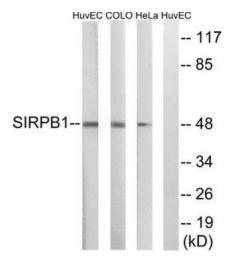

## **Product images:**

Western blot analysis of extracts from HuvEc cells, COLO cells and HeLa cells, using SIRPB1 antibody.The lane on the right is treated with the synthesized peptide.

This product is to be used for laboratory only. Not for diagnostic or therapeutic use. ©2022 OriGene Technologies, Inc., 9620 Medical Center Drive, Ste 200, Rockville, MD 20850, US