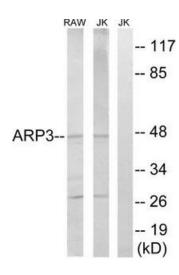

## **Product images:**

Western blot analysis of extracts from RAW264.7 cells and Jurkat cells, using ACTR3 antibody.The lane on the right is treated with the synthesized peptide.

This product is to be used for laboratory only. Not for diagnostic or therapeutic use. ©2023 OriGene Technologies, Inc., 9620 Medical Center Drive, Ste 200, Rockville, MD 20850, US