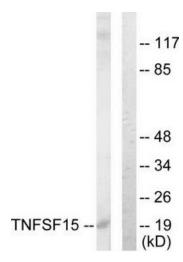

## **Product images:**

Western blot analysis of extracts from COLO205 cells, using TNFSF15 antibody. The lane on the right is treated with the synthesized peptide.

Immunofluorescence analysis of HeLa cells, using TNFSF15 antibody. The picture on the right is treated with the synthesized peptide.