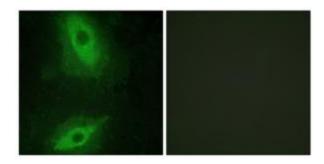

## **Product images:**

Western blot analysis of extracts from COLO205 cells, using TNFSF15 antibody. The lane on the right is treated with the synthesized peptide.

Immunofluorescence analysis of HeLa cells, using TNFSF15 antibody. The picture on the right is treated with the synthesized peptide.