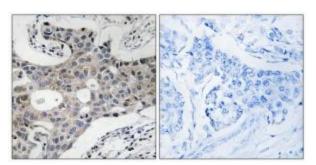

## **Product images:**

Immunohistochemistry analysis of paraffinembedded human breast carcinoma tissue using SEC16A antibody.The picture on the right is treated with the synthesized peptide.