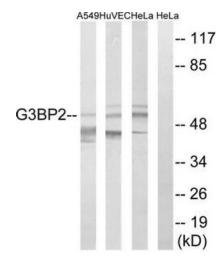

## **Product images:**

Western blot analysis of extracts from A549 cells, HUVEC cells and HeLa cells, using G3BP2 antibody.The lane on the right is treated with the synthesized peptide.

This product is to be used for laboratory only. Not for diagnostic or therapeutic use. ©2022 OriGene Technologies, Inc., 9620 Medical Center Drive, Ste 200, Rockville, MD 20850, US