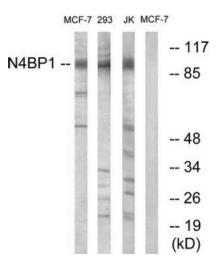

## **Product images:**

Western blot analysis of extracts from MCF-7 cells, 293 cells and Jurkat cells, using N4BP1 antibody.The lane on the right is treated with the synthesized peptide.

This product is to be used for laboratory only. Not for diagnostic or therapeutic use. ©2022 OriGene Technologies, Inc., 9620 Medical Center Drive, Ste 200, Rockville, MD 20850, US