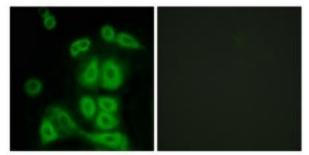

Immunofluorescence analysis of A549 cells, using FXR2 antibody. The picture on the right is treated with the synthesized peptide.