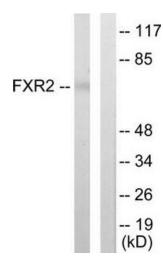

## **Product images:**

Western blot analysis of extracts from COLO205 cells, using FXR2 antibody. The lane on the right is treated with the synthesized peptide.

Immunohistochemistry analysis of paraffinembedded human lung carcinoma tissue using FXR2 antibody. The picture on the right is treated with the synthesized peptide.