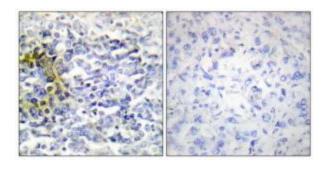

## **Product images:**

Western blot analysis of extracts from COLO205 cells, using FXR2 antibody. The lane on the right is treated with the synthesized peptide.

Immunohistochemistry analysis of paraffinembedded human lung carcinoma tissue using FXR2 antibody. The picture on the right is treated with the synthesized peptide.