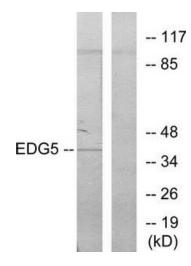

## **Product images:**

Western blot analysis of extracts from COLO205 cells, using EDG5 antibody.The lane on the right is treated with the synthesized peptide.

This product is to be used for laboratory only. Not for diagnostic or therapeutic use. ©2022 OriGene Technologies, Inc., 9620 Medical Center Drive, Ste 200, Rockville, MD 20850, US