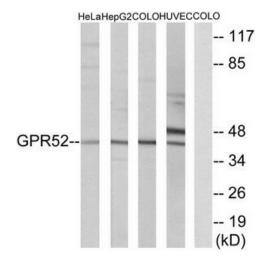

## **Product images:**

Western blot analysis of extracts from HeLa cells, HepG2 cells, COLO cells and HUVEC cells, using GPR52 antibody.The lane on the right is treated with the synthesized peptide.

This product is to be used for laboratory only. Not for diagnostic or therapeutic use. ©2022 OriGene Technologies, Inc., 9620 Medical Center Drive, Ste 200, Rockville, MD 20850, US