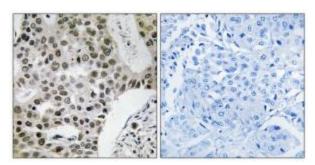

## **Product images:**

Immunohistochemistry analysis of paraffinembedded human breast carcinoma tissue using ZMYM4 antibody. The picture on the right is treated with the synthesized peptide.