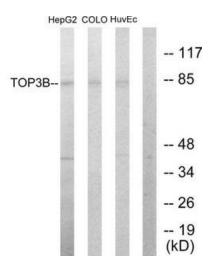

## **Product images:**

Western blot analysis of extracts from HepG2 cells, COLO205 cells and HUVEC cells, using TOP3B antibodyThe lane on the right is treated with the synthesized peptide.

This product is to be used for laboratory only. Not for diagnostic or therapeutic use. ©2022 OriGene Technologies, Inc., 9620 Medical Center Drive, Ste 200, Rockville, MD 20850, US