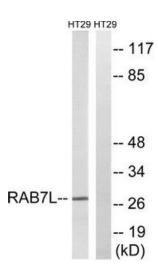

# **Product images:**

Western blot analysis of extracts from HT-29 cells, using RAB7L1 antibody.The lane on the right is treated with the synthesized peptide.

This product is to be used for laboratory only. Not for diagnostic or therapeutic use. ©2022 OriGene Technologies, Inc., 9620 Medical Center Drive, Ste 200, Rockville, MD 20850, US