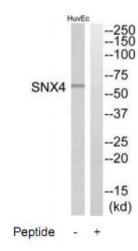

## **Product images:**

Western blot analysis of extracts from HuvEc cells, using SNX4 antibody. The lane on the right is treated with the synthesized peptide.