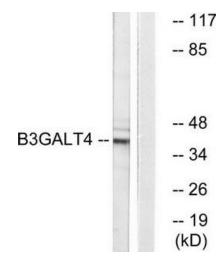

### **Product images:**

Western blot analysis of extracts from Jurkat cells, using B3GALT4 antibody. The lane on the right is treated with the synthesized peptide.

This product is to be used for laboratory only. Not for diagnostic or therapeutic use. ©2022 OriGene Technologies, Inc., 9620 Medical Center Drive, Ste 200, Rockville, MD 20850, US