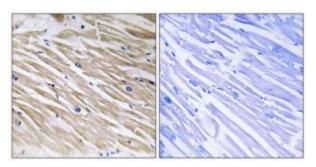

## **Product images:**

Immunohistochemistry analysis of paraffinembedded human heart tissue using PEA-15 antibody. The picture on the right is treated with the synthesized peptide.