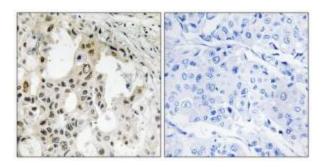

## **Product images:**

Western blot analysis of extracts from 3T3 cells, using EIF3D antibody. The lane on the right is treated with the synthesized peptide.

Immunohistochemistry analysis of paraffinembedded human breast carcinoma tissue using EIF3D antibody. The picture on the right is treated with the synthesized peptide.