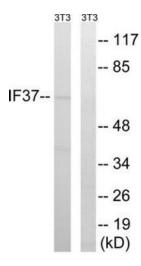

## **Product images:**

Western blot analysis of extracts from 3T3 cells, using EIF3D antibody. The lane on the right is treated with the synthesized peptide.

Immunohistochemistry analysis of paraffinembedded human breast carcinoma tissue using EIF3D antibody. The picture on the right is treated with the synthesized peptide.