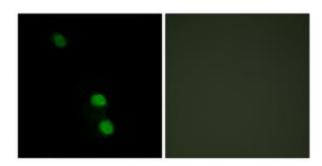

# **Product images:**

Immunohistochemistry analysis of paraffinembedded human breast carcinoma tissue, using TEAD2 antibody. The picture on the right is treated with the synthesized peptide.

Immunofluorescence analysis of HepG2 cells, using TEAD2 antibody. The picture on the right is treated with the synthesized peptide.