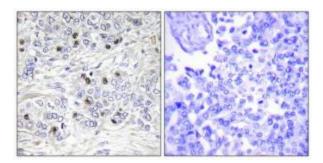

# **Product images:**

Immunohistochemistry analysis of paraffinembedded human breast carcinoma tissue, using TEAD2 antibody. The picture on the right is treated with the synthesized peptide.

Immunofluorescence analysis of HepG2 cells, using TEAD2 antibody. The picture on the right is treated with the synthesized peptide.