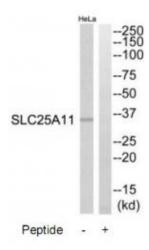

## **Product images:**

Western blot analysis of extracts from HeLa cells, using SLC25A11 antibody. The lane on the right is treated with the synthesized peptide.