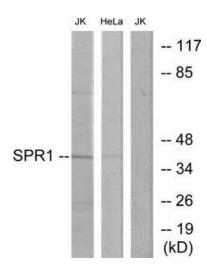

## **Product images:**

Western blot analysis of extracts from Jurkat cells and HeLa cells, using SPR1 antibody.The lane on the right is treated with the synthesized peptide.

This product is to be used for laboratory only. Not for diagnostic or therapeutic use. ©2022 OriGene Technologies, Inc., 9620 Medical Center Drive, Ste 200, Rockville, MD 20850, US