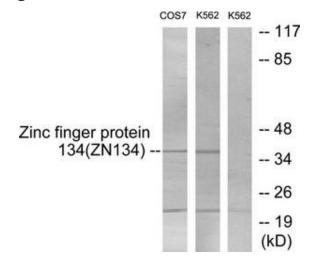

### **Product images:**

Western blot analysis of extracts from COS-7 cells and K562 cells, using ZNF134 antibody.The lane on the right is treated with the synthesized peptide.

This product is to be used for laboratory only. Not for diagnostic or therapeutic use. ©2025 OriGene Technologies, Inc., 9620 Medical Center Drive, Ste 200, Rockville, MD 20850, US