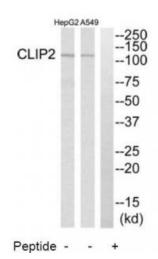

## **Product images:**

Western blot analysis of extracts from HepG2 cells and A549 cells, using CLIP2 antibody.The lane on the right is treated with the synthesized peptide.

This product is to be used for laboratory only. Not for diagnostic or therapeutic use. ©2022 OriGene Technologies, Inc., 9620 Medical Center Drive, Ste 200, Rockville, MD 20850, US